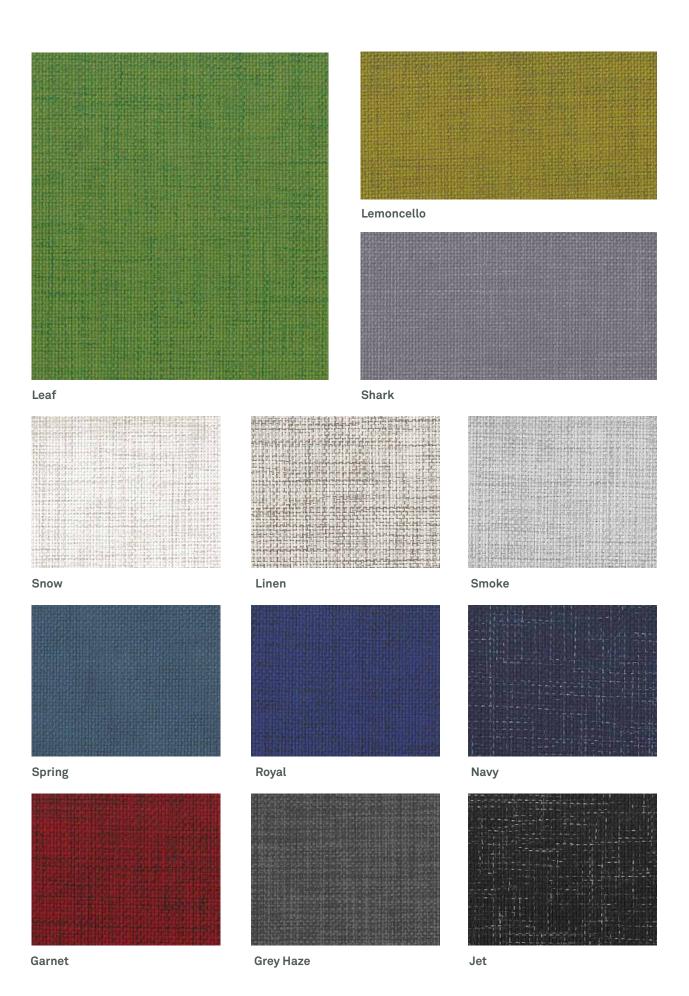

## **Bond**

Width 170cm

Composition 100% Polyester Roll size 50m approx

Weight 358g per lineal metre
Use Screen, Upholstery
Abrasion 70,000+ Martindale Rubs

Fire Test AS1530 Part 3

Colour Variations: All textiles are subject to some colour variation. Fabric supplied to